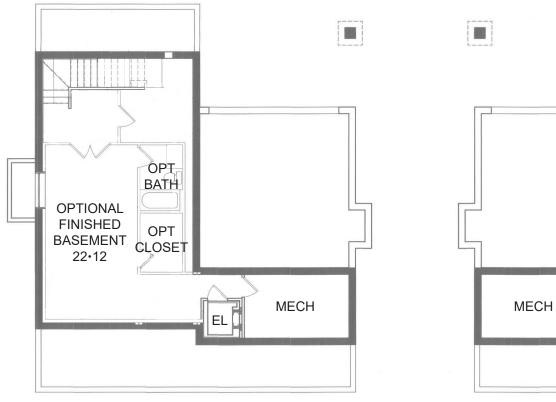

## BLOOMINGDALE COURT - SINGLES

BASEMENT

126 122

Bloomingdale Homes, LP may substitute equal or better items because manufacturers and suppliers sometimes discontinue or are on backorder to keep home on schedule. Buyer understands that floor plans and architectural renderings are subject to change.