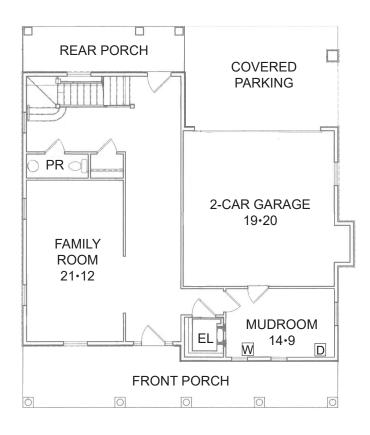

## BLOOMINGDALE COURT - SINGLES GROUND FLOOR

126 122

Bloomingdale Homes, LP may substitute equal or better items because manufacturers and suppliers sometimes discontinue or are on backorder to keep home on schedule. Buyer understands that floor plans and architectural renderings are subject to change.