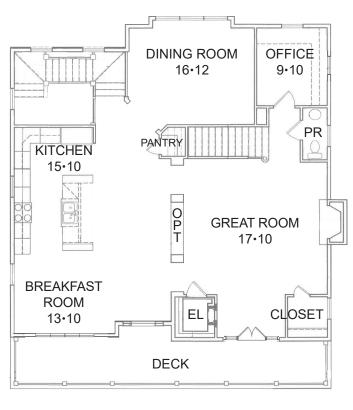

## BLOOMINGDALE COURT - SINGLES FLOOR 1

126 122

Bloomingdale Homes, LP may substitute equal or better items because manufacturers and suppliers sometimes discontinue or are on backorder to keep home on schedule. Buyer understands that floor plans and architectural renderings are subject to change.