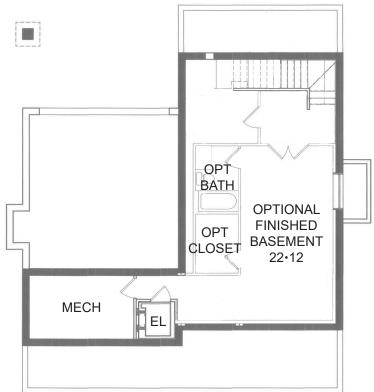

## BLOOMINGDALE COURT - SINGLES

BASEMENT

126 122

Bloomingdale Homes, LP may substitute equal or better items because manufacturers and suppliers sometimes discontinue or are on backorder to keep home on schedule. Buyer understands that floor plans and architectural renderings are subject to change.