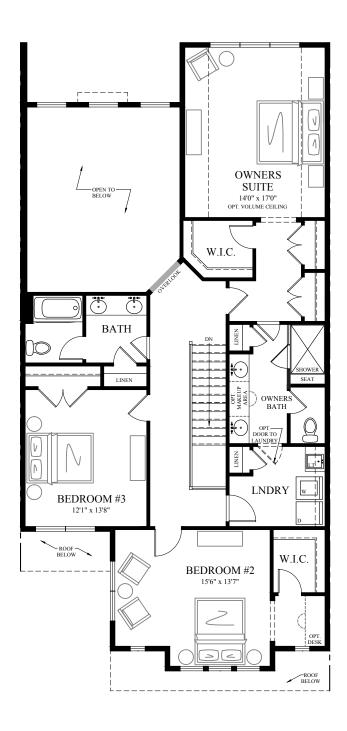

having to stray too far from the action or the essential conveniences that the kitchen provides.

The second floor owner's suite boasts a luxurious walk-in closet and private full bath. The laundry, additional bedrooms, and shared full bath located on the second floor, provide a wealth of room for guests and loved ones.

4/12/21 Subject to change without notice

801 Greenwich Drive, Ambler, PA 19002 mattisonestate.com 215.628.2525

Presented By:

FIRST FLOOR PLAN 9'-0" CEILING HEIGHT

SECOND FLOOR PLAN 8'-0" CEILING HEIGHT

OPTIONAL FINISHED BASEMENT PLAN 9'-0" FOUNDATION WALL HEIGHT