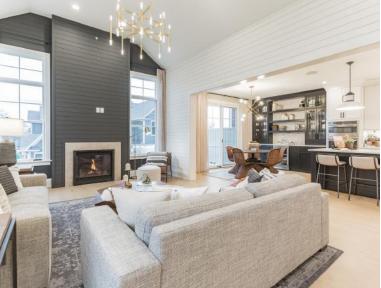

## The Sutton

The 2,698 square foot Sutton is anchored by a spacious two-story family room that flows seamlessly into the kitchen and breakfast areas overlooking a private deck. Open concept hospitality spaces make the Sutton the perfect place to entertain. Keep everything you need for cooking and hosting guests stored in the roomy walk-in pantry. The first floor study provides a quiet retreat without

having to stray too far from the action or the essential conveniences that the kitchen provides.

The second floor owner's suite boasts a luxurious walk-in closet and private full bath. The laundry, additional bedrooms, and shared full bath located on the second floor, provide a wealth of room for guests and loved ones.