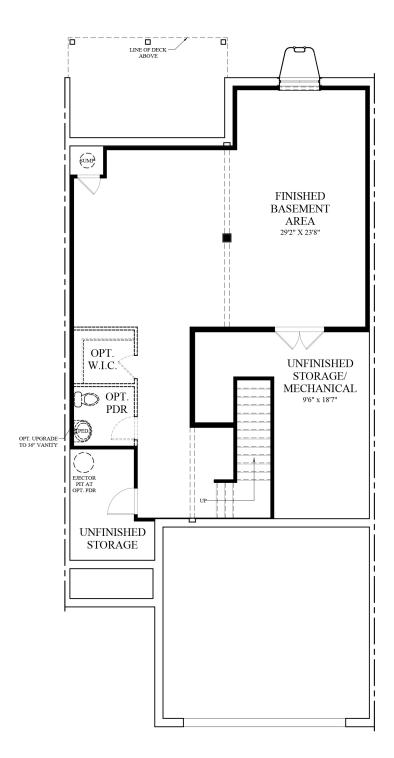

4/12/21 Subject to change without notice

801 Greenwich Drive, Ambler, PA 19002 mattisonestate.com 215.628.2525

Presented By:

FIRST FLOOR PLAN 9'-0" CEILING HEIGHT

SECOND FLOOR PLAN 8'-0" CEILING HEIGHT

OPTIONAL FINISHED BASEMENT PLAN 9'-0" FOUNDATION WALL HEIGHT

## Options

PARTIAL FIRST FLOOR PLAN AT OPTIONAL COVERED DECK

PARTIAL SECOND FLOOR PLAN AT OPTIONAL 4TH BEDROOM

PARTIAL OPTIONAL FINISHED BASEMENT PLAN AT OPTIONAL BATH

PARTIAL OPTIONAL FINISHED BASEMENT PLAN AT OPTIONAL WALKOUT CONDITION