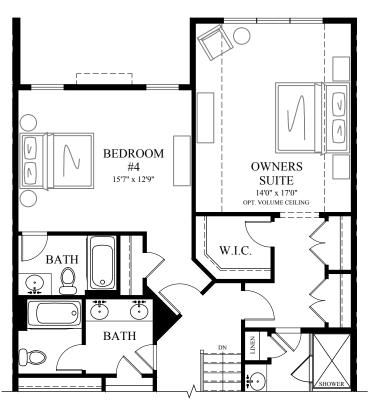

having to stray too far from the action or the essential conveniences that the kitchen provides.

The second floor owner's suite boasts a luxurious walk-in closet and private full bath. The laundry, additional bedrooms, and shared full bath located on the second floor, provide a wealth of room for guests and loved ones.

## Options

PARTIAL FIRST FLOOR PLAN AT OPTIONAL COVERED DECK

PARTIAL SECOND FLOOR PLAN AT OPTIONAL 4TH BEDROOM

PARTIAL OPTIONAL FINISHED BASEMENT PLAN AT OPTIONAL BATH

PARTIAL OPTIONAL FINISHED BASEMENT PLAN AT OPTIONAL WALKOUT CONDITION