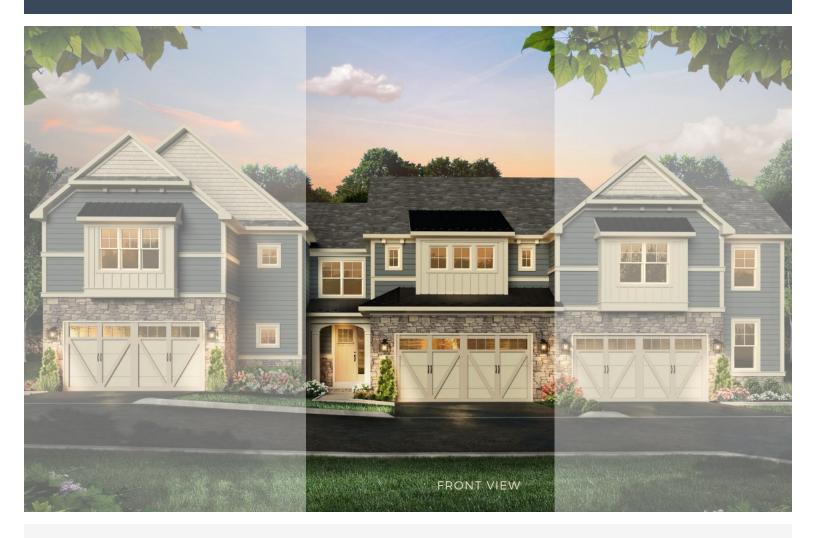

## The Sutton

The 2,698 square foot Sutton is anchored by a spacious two-story family room that flows seamlessly into the kitchen and breakfast areas overlooking a private deck. Open concept hospitality spaces make the Sutton the perfect place to entertain. Keep everything you need for cooking and hosting guests stored in the roomy walk-in pantry. The first floor study provides a quiet retreat without