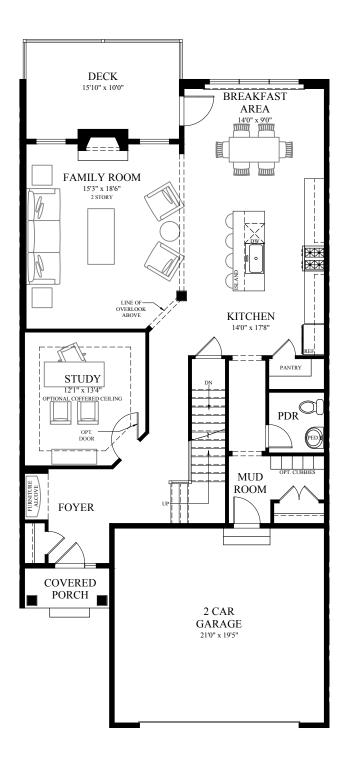

## The Sutton

The 2,698 square foot Sutton is anchored by a spacious two-story family room that flows seamlessly into the kitchen and breakfast areas overlooking a private deck. Open concept hospitality spaces make the Sutton the perfect place to entertain. Keep everything you need for cooking and hosting guests stored in the roomy walk-in pantry. The first floor study provides a quiet retreat without

having to stray too far from the action or the essential conveniences that the kitchen provides.

The second floor owner's suite boasts a luxurious walk-in closet and private full bath. The laundry, additional bedrooms, and shared full bath located on the second floor, provide a wealth of room for guests and loved ones.

4/12/21 Subject to change without notice

801 Greenwich Drive, Ambler, PA 19002 mattisonestate.com 215.628.2525

Presented By:

FIRST FLOOR PLAN 9'-0" CEILING HEIGHT

SECOND FLOOR PLAN 8'-0" CEILING HEIGHT

OPTIONAL FINISHED BASEMENT PLAN 9'-0" FOUNDATION WALL HEIGHT