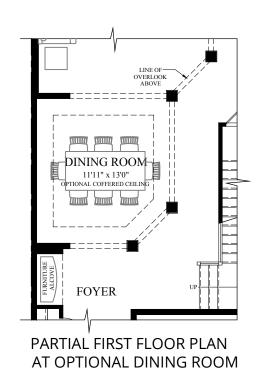

4/12/21 Subject to change without notice

801 Greenwich Drive, Ambler, PA 19002 mattisonestate.com 215.628.2525

Presented By:

FIRST FLOOR PLAN 9'-0" CEILING HEIGHT

SECOND FLOOR PLAN 8'-0" CEILING HEIGHT

OPTIONAL FINISHED BASEMENT PLAN 9'-0" FOUNDATION WALL HEIGHT