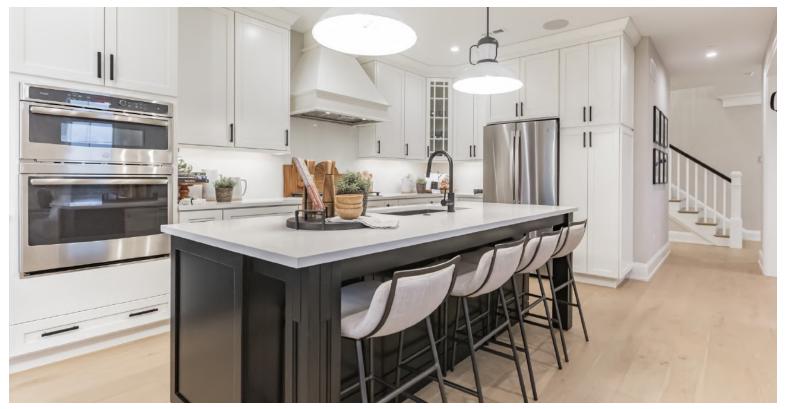

## The Sutton

The 2,698 square foot Sutton is anchored by a spacious two-story family room that flows seamlessly into the kitchen and breakfast areas overlooking a private deck. Open concept hospitality spaces make the Sutton the perfect place to entertain. Keep everything you need for cooking and hosting guests stored in the roomy walk-in pantry. The first floor study provides a quiet retreat without

having to stray too far from the action or the essential conveniences that the kitchen provides.

The second floor owner's suite boasts a luxurious walk-in closet and private full bath. The laundry, additional bedrooms, and shared full bath located on the second floor, provide a wealth of room for guests and loved ones.